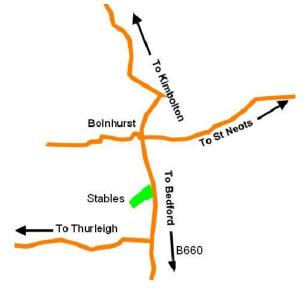

## How to find us:

Bolnhurst is on the B660 six miles north of Bedford, seven miles west of St. Neots and 18 miles from Milton Keynes. The Stables is on the left travelling north, just before the village cross roads.